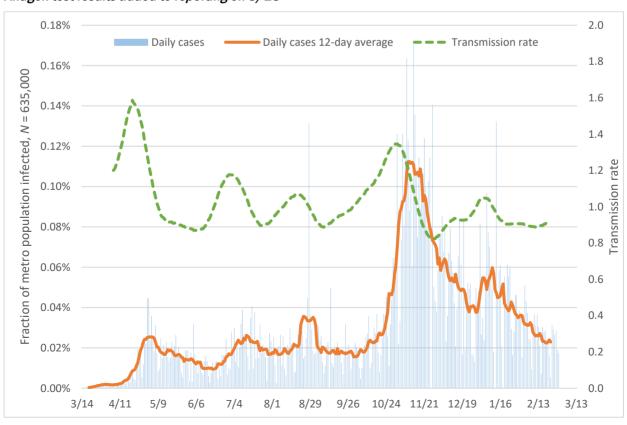

## Des Moines Metro Area (Dallas, Polk, and Warren Counties)

Antigen test results added to reporting on 8/28